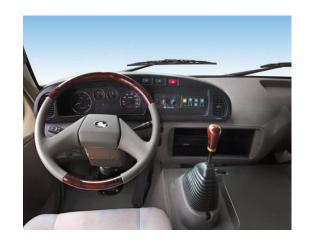

| Passenger Capacity       | Driver seat: High back, Adjustable driver seat                         |
|--------------------------|------------------------------------------------------------------------|
|                          | Passenger seat : 2+2 layout 21+1 seats, or 21+1+5 (with folding seats) |
| Air Conditioner          | Manual AC                                                              |
|                          | Front driver door : Left side                                          |
|                          | Passenger door : Pneumatic foldable front door                         |
|                          | All seats 2-points safety belts                                        |
|                          | Roof urgency exit                                                      |
|                          | Interior rear-view mirrors                                             |
| Interior trimming<br>and | Driver window: Sliding window                                          |
| other specification      | Radio AM/FM, MP3                                                       |
|                          | Guard rail                                                             |
|                          | Sun visor curtain for driver                                           |
|                          | Fire extinguisher                                                      |
|                          | Tool kit: One set per bus                                              |
|                          | Warning triangle: One pcs per bus                                      |