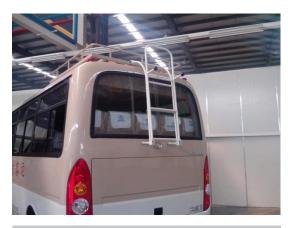

| Additional non included options (paying) | <ul> <li>Rear door</li> <li>DVD Player</li> <li>15' foldable LCD</li> <li>Curtains</li> <li>Roof luggage rack</li> </ul>                                                                       |
|------------------------------------------|------------------------------------------------------------------------------------------------------------------------------------------------------------------------------------------------|
| Remark                                   | <ol> <li>King Long reserves the right to change the spec without previous notice;</li> <li>The price is based on the warranty period of one (1) year or 100,000km, whichever first.</li> </ol> |
| Delay                                    | 60 days at LC's reception<br>45-50 days shipping transit                                                                                                                                       |