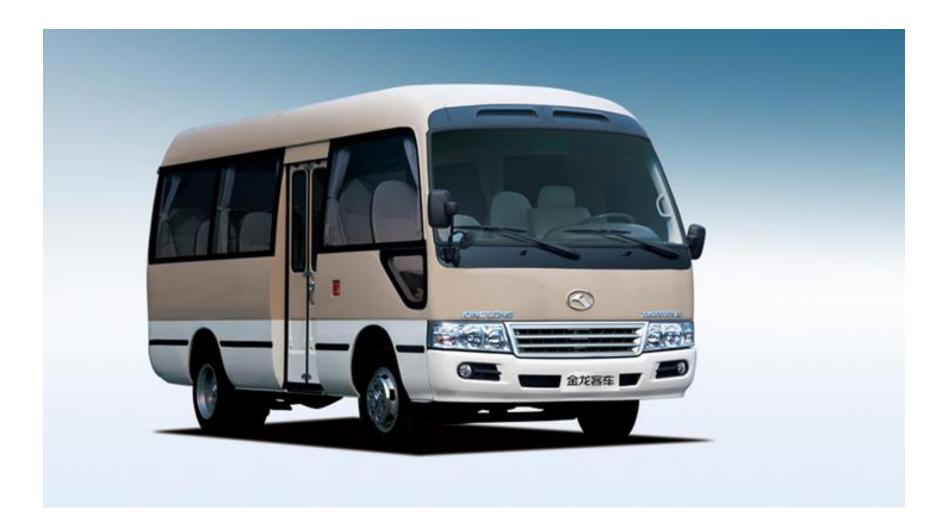

## King Long XMQ6706 – 21 seats

| Specification       |                                                                                                                                                                   |  |
|---------------------|-------------------------------------------------------------------------------------------------------------------------------------------------------------------|--|
| Dimensions          | Overall length (mm): 7000                                                                                                                                         |  |
|                     | Overall width (mm): 2050                                                                                                                                          |  |
|                     | Overall height (mm): 2780 (2910 with AC) (3000 with roof luggage rack)                                                                                            |  |
|                     | Wheel base (mm): 3935                                                                                                                                             |  |
|                     | Weight (kg) : 4100                                                                                                                                                |  |
|                     | Minimum ground clearance (mm): 210                                                                                                                                |  |
| Speed               | Maximum speed : 110 km/h                                                                                                                                          |  |
| Engine              | Cummins EQB 125-20,Euro II, 4 cylinders in line , Displacement 3.9 L<br>Rated power/speed (kw/rpm) : (125ps) 92/2800<br>Maximum Torque/speed (N.m/rpm) : 410/1500 |  |
| Transmission        | 5-speed manual gearbox,5 forward and 1 reverse,2 soft shaft gear shift                                                                                            |  |
| Clutch              | Monodisc clutch                                                                                                                                                   |  |
| Axles               | Hefei front & rear axles                                                                                                                                          |  |
| Suspension          | Leaf spring suspension                                                                                                                                            |  |
| Brakes              | Front and Rear Drum, Double circuit air brake system                                                                                                              |  |
| Tires and Wheels    | 7.00R16 Radial tires<br>1 pcs spare tire with rim                                                                                                                 |  |
| Steering            | Power steering gear                                                                                                                                               |  |
| Fuel Tank           | Capacity: 110 L                                                                                                                                                   |  |
| Luggage compartment | Volume : 0.65 m <sup>3</sup>                                                                                                                                      |  |