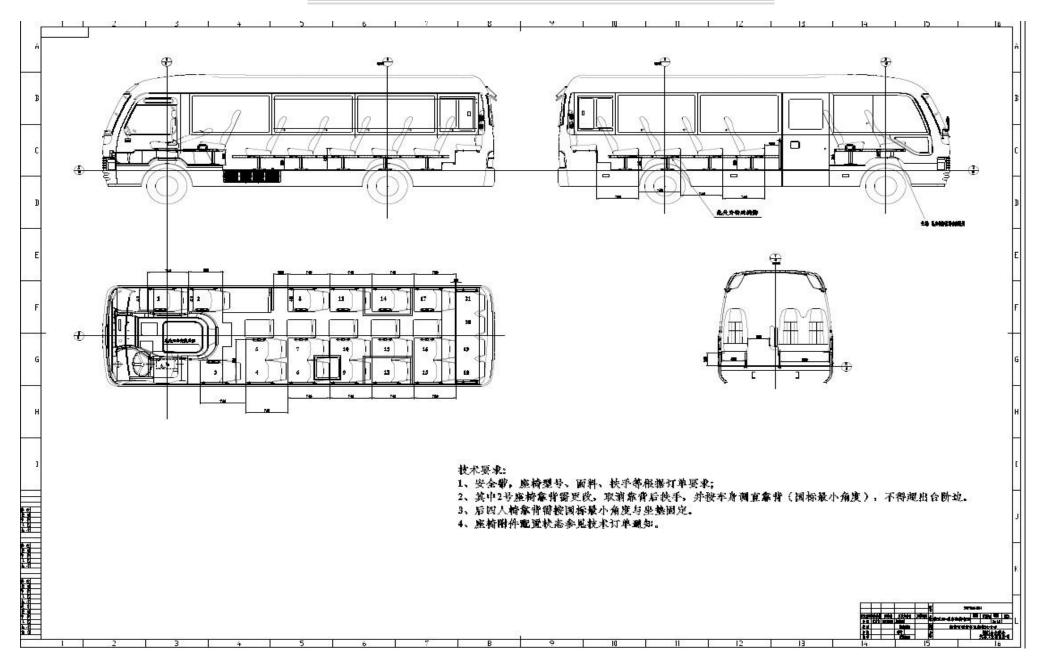

----------------------------|------------------------------------------------------------------------------------------------------------------------------------------------------------------------------------------------|
| Remark                                   | <ol> <li>King Long reserves the right to change the spec without previous notice;</li> <li>The price is based on the warranty period of one (1) year or 100,000km, whichever first.</li> </ol> |
| Delay                                    | 60 days at LC's reception<br>45-50 days shipping transit                                                                                                                                       |



















## Options seats layout (21+1)



## Options seats layout (21+1+5 folding seats)