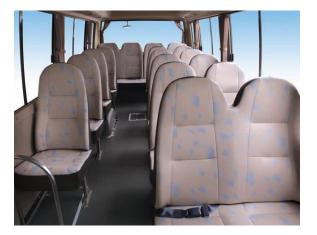

| Passenger Capacity       | Driver seat: High back, Adjustable driver seat                         |
|--------------------------|------------------------------------------------------------------------|
|                          | Passenger seat : 2+2 layout 21+1 seats, or 21+1+5 (with folding seats) |
| Air Conditioner          | Manual AC                                                              |
|                          | Front driver door : Left side                                          |
|                          | Passenger door : Pneumatic foldable front door                         |
|                          | All seats 2-points safety belts                                        |
|                          | Roof urgency exit                                                      |
|                          | Interior rear-view mirrors                                             |
| Interior trimming<br>and | Driver window: Sliding window                                          |
| other specification      | Radio AM/FM, MP3                                                       |
|                          | Guard rail                                                             |
|                          | Sun visor curtain for driver                                           |
|                          | Fire extinguisher                                                      |
|                          | Tool kit: One set per bus                                              |
|                          | Warning triangle: One pcs per bus                                      |