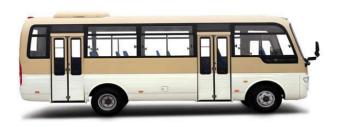

## King Long XMQ6706 – 21 seats

| Specification       |                                                                                                                                                                   |  |
|---------------------|-------------------------------------------------------------------------------------------------------------------------------------------------------------------|--|
| Dimensions          | Overall length (mm): 7000                                                                                                                                         |  |
|                     | Overall width (mm): 2050                                                                                                                                          |  |
|                     | Overall height (mm): 2780 (2910 with AC) (3000 with roof luggage rack)                                                                                            |  |
|                     | Wheel base (mm): 3935                                                                                                                                             |  |
|                     | Weight (kg) : 4100                                                                                                                                                |  |
|                     | Minimum ground clearance (mm): 210                                                                                                                                |  |
| Speed               | Maximum speed : 110 km/h                                                                                                                                          |  |
| Engine              | Cummins EQB 125-20,Euro II, 4 cylinders in line , Displacement 3.9 L<br>Rated power/speed (kw/rpm) : (125ps) 92/2800<br>Maximum Torque/speed (N.m/rpm) : 410/1500 |  |
| Transmission        | 5-speed manual gearbox,5 forward and 1 reverse,2 soft shaft gear shift                                                                                            |  |
| Clutch              | Monodisc clutch                                                                                                                                                   |  |
| Axles               | Hefei front & rear axles                                                                                                                                          |  |
| Suspension          | Leaf spring suspension                                                                                                                                            |  |
| Brakes              | Front and Rear Drum, Double circuit air brake system                                                                                                              |  |
| Tires and Wheels    | 7.00R16 Radial tires<br>1 pcs spare tire with rim                                                                                                                 |  |
| Steering            | Power steering gear                                                                                                                                               |  |
| Fuel Tank           | Capacity: 110 L                                                                                                                                                   |  |
| Luggage compartment | Volume : 0.65 m <sup>3</sup>                                                                                                                                      |  |

| Passenger Capacity       | Driver seat: High back, Adjustable driver seat                         |
|--------------------------|------------------------------------------------------------------------|
|                          | Passenger seat : 2+2 layout 21+1 seats, or 21+1+5 (with folding seats) |
| Air Conditioner          | Manual AC                                                              |
|                          | Front driver door : Left side                                          |
|                          | Passenger door : Pneumatic foldable front door                         |
|                          | All seats 2-points safety belts                                        |
|                          | Roof urgency exit                                                      |
|                          | Interior rear-view mirrors                                             |
| Interior trimming<br>and | Driver window: Sliding window                                          |
| other specification      | Radio AM/FM, MP3                                                       |
|                          | Guard rail                                                             |
|                          | Sun visor curtain for driver                                           |
|                          | Fire extinguisher                                                      |
|                          | Tool kit: One set per bus                                              |
|                          | Warning triangle: One pcs per bus                                      |