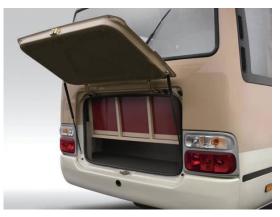

## King Long XMQ6706 – 21 seats

| Specification       |                                                                                                                                                                   |  |
|---------------------|-------------------------------------------------------------------------------------------------------------------------------------------------------------------|--|
| Dimensions          | Overall length (mm): 7000                                                                                                                                         |  |
|                     | Overall width (mm): 2050                                                                                                                                          |  |
|                     | Overall height (mm): 2780 (2910 with AC) (3000 with roof luggage rack)                                                                                            |  |
|                     | Wheel base (mm): 3935                                                                                                                                             |  |
|                     | Weight (kg) : 4100                                                                                                                                                |  |
|                     | Minimum ground clearance (mm): 210                                                                                                                                |  |
| Speed               | Maximum speed : 110 km/h                                                                                                                                          |  |
| Engine              | Cummins EQB 125-20,Euro II, 4 cylinders in line , Displacement 3.9 L<br>Rated power/speed (kw/rpm) : (125ps) 92/2800<br>Maximum Torque/speed (N.m/rpm) : 410/1500 |  |
| Transmission        | 5-speed manual gearbox,5 forward and 1 reverse,2 soft shaft gear shift                                                                                            |  |
| Clutch              | Monodisc clutch                                                                                                                                                   |  |
| Axles               | Hefei front & rear axles                                                                                                                                          |  |
| Suspension          | Leaf spring suspension                                                                                                                                            |  |
| Brakes              | Front and Rear Drum, Double circuit air brake system                                                                                                              |  |
| Tires and Wheels    | 7.00R16 Radial tires<br>1 pcs spare tire with rim                                                                                                                 |  |
| Steering            | Power steering gear                                                                                                                                               |  |
| Fuel Tank           | Capacity: 110 L                                                                                                                                                   |  |
| Luggage compartment | Volume : 0.65 m <sup>3</sup>                                                                                                                                      |  |