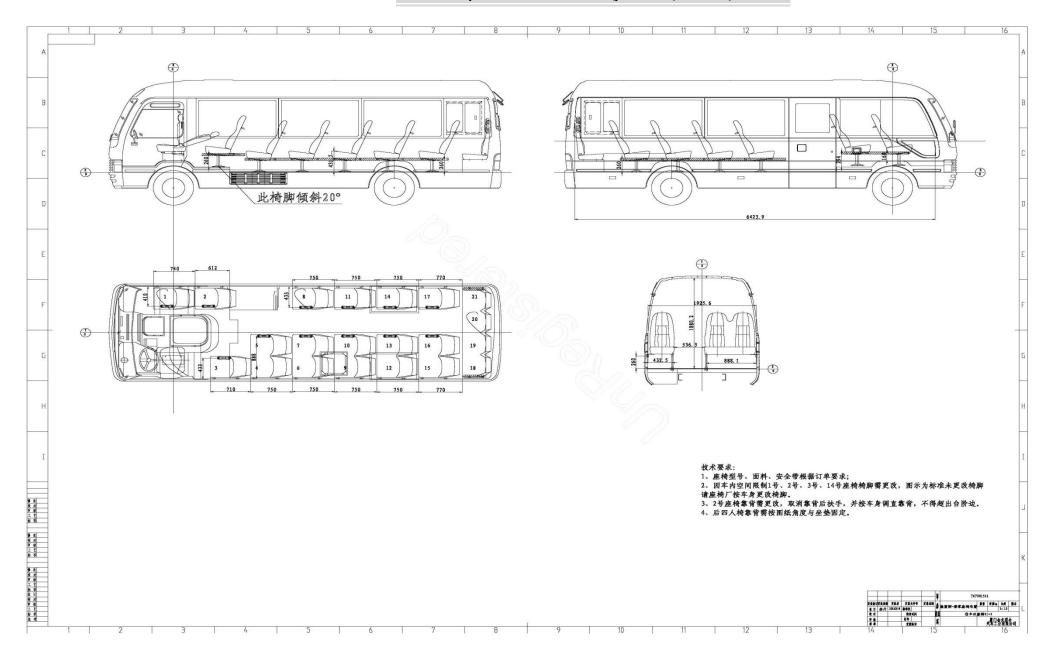

|
|------------------------------------------|------------------------------------------------------------------------------------------------------------------------------------------------------------------------------------------------|
| Remark                                   | <ol> <li>King Long reserves the right to change the spec without previous notice;</li> <li>The price is based on the warranty period of one (1) year or 100,000km, whichever first.</li> </ol> |
| Delay                                    | 60 days at LC's reception<br>45-50 days shipping transit                                                                                                                                       |



















## Options seats layout (21+1)



## Options seats layout (21+1+5 folding seats)